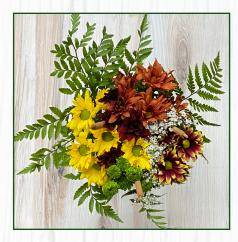

STEM COUNT: 9-10 STEMS

FALL HARVEST BOUQUET PK. 5 Sunflowers Broomcorn Poms Israeli Ruscus

STEM COUNT: 12-13 STEMS

\_Market and Retail Packs\_ Available from Wilson Farm

FLOWERS

Alstromeria - 10 Stem/5 stem Aster - Matsumoto/Monte Casino/Golden Bells of Ireland Brassica Kale Calla Lily - Large/Mini Carnations - Fancy/Mini Charmelia Orchids - Mokar/Dendrobium/Cymbidiums Delphinium - Bella/ Hybrid Dianthus - Green Trick (Ball) Eryngium Gerbera Daisy - Standard/Mini Green Mist Green Bell Godetia Gomphrena Gyp - Excellence/Wild Pearl Hydrangeas Hypericum Iris Lillies - LA Hybrid/Oriental White/Pink Larkspur Lisianthus Mums - Spider/ Disbud Peonies Poms - Daisies/Cushion/Novelty Queen Anne's Lace Riceflower Roses - 40cm/50cm/60cm/Colors Roses - 40cm/50cm/60cm/Red Roses - African 40cm 20st Roses - Spray Roses Safari Sunset Safflower Snapdragons Statice Stock Strawflower Sunflowers - 5 stem Sweet William Waxflower Zinnia