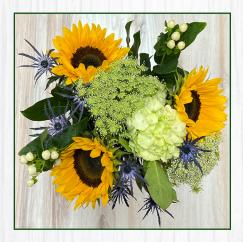

### VINTAGE SUNFLOWER BOUQUET pk. 5

Queen Anne's Lace Hypericum Eryngium Sunflowers Lime Green Hydrangea Lemon Leaf

STEM COUNT: 13-14 STEMS

FALL MUMM BOUQUET PK. 8 Poms Cattails Leatherleaf Gypsophilia