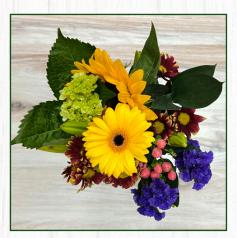

### SUNFLOWER MIX BOUQUET

**PK. 6** Monte Casino Asters Mini Green Hydrangea Asiatic Lily Poms Sunflowers Italian Ruscus

STEM COUNT: 13 STEMS

SUNFLOWER BOUQUET PK. 5 Sunflowers Statice Golden Aster

STEM COUNT: 9 STEMS