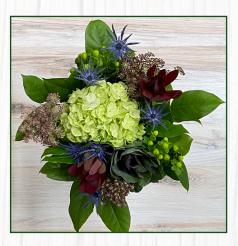

### VINTAGE BOUQUET

**PK. 5** Kale (Brassica) Eryngium Lime Green Hydrangea Hypericum Queen Anne's Lace Safari Sunset Lemon Leaf

STEM COUNT: 15-16 STEMS

MARKET BOUQUET PK. 6 Mini Green Hydrangea Asiatic Lilies Safari Sunset Hypericum Statice Israeli Ruscus Mini Gerbera Daisy Spider Mum/Sunflower Poms