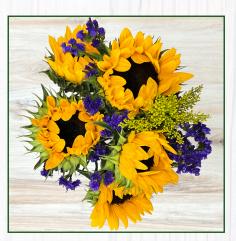

### SUNFLOWER MIX BOUQUET

**PK. 6** Monte Casino Asters Mini Green Hydrangea Asiatic Lily Poms Sunflowers Italian Ruscus

STEM COUNT: 13 STEMS

SUNFLOWER BOUQUET PK. 5 Sunflowers Statice Golden Aster

STEM COUNT: 9 STEMS