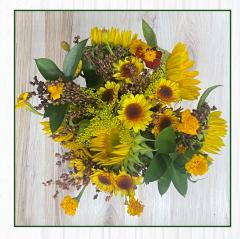

### SUNFLOWER MIX BOUQUET

**PK. 6** Monte Casino Asters Mini Green Hydrangea Asiatic Lily Poms Sunflowers Italian Ruscus

STEM COUNT: 13 STEMS

SUNFLOWER BOUQUET PK. 5 Sunflowers Statice Golden Aster

STEM COUNT: 9 STEMS