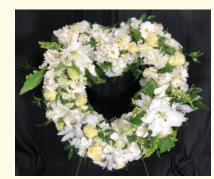

Extra Large Wreath: \$175 & up Premium Extra Large Wreath: \$225 & up

Shown Here: Premium Extra Large Wreath: \$240

Medium Open Heart: \$150 & up Premium Medium Open Heart: \$180 & up

Extra Large Open Heart: \$175 & up Premium Extra Large Open Heart: \$225 & up

Shown Here: Premium Extra Large Open Heart: \$280

Extra Large Cross: \$150 & up Premium Extra Large Cross: \$180 & up

Shown Here: Premium Extra Large Cross: \$180

To ensure the freshest arrangements possible, we customize arrangements using Best of Day seasonal flowers. Flower Choice is subject to seasonality and availability.