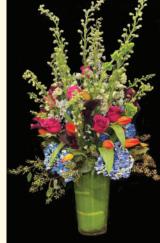

Pastel Tall Vase Starting At: \$80 As Shown: \$200

White Tall Vase Starting At: \$80 As Shown: \$200

Jewel Toned Tall Vase Starting At: \$80 As Shown: \$210

2 Dozen Tall Rose Vase Starting At: \$80 As Shown: \$100