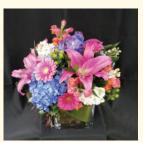

Table Top Basket\* Standard: \$45 & up, Premium: \$60 & up As Shown: \$85

ewel Toned Short Vase - 6" Cub Starting At: \$40 As Shown: \$85

White Short Vase - 6" Cylinde Starting At: \$40 As Shown: \$80

Sunflower Short Vase - 6" Cu Starting At: \$40 As Shown: \$85

Pastel Tall Vase Starting At: \$80 As Shown: \$200

White Tall Vase Starting At: \$80 As Shown: \$200

Jewel Toned Tall Vase Starting At: \$80 As Shown: \$210

2 Dozen Tall Rose Vase Starting At: \$80 As Shown: \$100