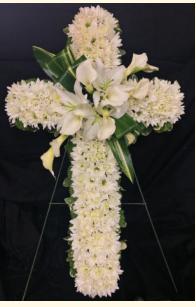

### Wreaths

Choose a beautiful and bright ring of flowers to lift the spirits of all attendees or select one of our special shapes to express your love or religious devotions.

Medium Wreath: \$150 & up Premium Medium Wreath: \$180 & up

Extra Large Wreath: \$175 & up Premium Extra Large Wreath: \$225 & up

Shown Here: Premium Extra Large Wreath: \$240

Medium Open Heart: \$150 & up Premium Medium Open Heart: \$180 & up

Extra Large Open Heart: \$175 & up Premium Extra Large Open Heart: \$225 & up

Shown Here: Premium Extra Large Open Heart: \$280

Extra Large Cross: \$150 & up Premium Extra Large Cross: \$180 & up

Shown Here: Premium Extra Large Cross: \$180

To ensure the freshest arrangements possible, we customize arrangements using Best of Day seasonal flowers. Flower Choice is subject to seasonality and availability.