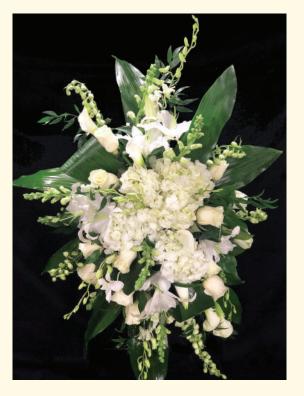

# Standing Sprays

A lovely spray displayed on a free-standing easel is a beautiful, loving, and touching tribute to your loved one.

Standard Spray: \$150 & up

Premium Standard Spray: \$180 & up

Extra Large Spray: \$175 & up

Premium Extra Large Spray: \$225 & up

Shown Here: Premium Standard Spray: \$215