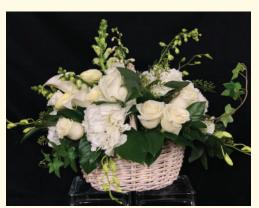

Table Top Basket\* Standard: \$45 & up, Premium: \$60 & up As Shown: \$85

ewel Toned Short Vase - 6" Cub Starting At: \$40 As Shown: \$85

White Short Vase - 6" Cylinde Starting At: \$40 As Shown: \$80

Sunflower Short Vase - 6" Cu Starting At: \$40 As Shown: \$85