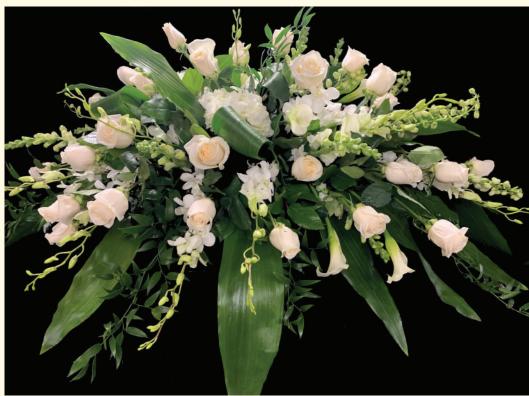

### Casket Covers

Flowers for the casket are a beautiful way to convey your heartfelt sympathy. Casket Sprays are usually sent by the immediate family and are meant to be displayed on the casket in an intimate funeral.

Shown Here: Casket Cover - Premium Flowers - \$315

Open Casket Cover: \$175 & up Casket Cover: \$250 & up Casket Cover - Double Sided: \$350 & up Premium Open Casket Cover: \$225 & up Premium Casket Cover: \$300 & up Premium Casket Cover - Double Sided: \$400 & up