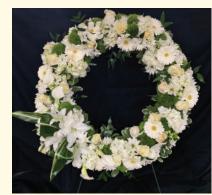

### Wreaths

Choose a beautiful and bright ring of flowers to lift the spirits of all attendees or select one of our special shapes to express your love or religious devotions.

Medium Wreath: \$150 & up Premium Medium Wreath: \$180 & up

Extra Large Wreath: \$175 & up Premium Extra Large Wreath: \$225 & up

Shown Here: Premium Extra Large Wreath: \$240

Medium Open Heart: \$150 & up Premium Medium Open Heart: \$180 & up

Extra Large Open Heart: \$175 & up Premium Extra Large Open Heart: \$225 & up