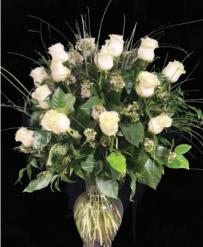

Pastel Tall Vase Starting At: \$80 As Shown: \$200

White Tall Vase Starting At: \$80 As Shown: \$200

Jewel Toned Tall Vase Starting At: \$80 As Shown: \$210

2 Dozen Tall Rose Vase Starting At: \$80 As Shown: \$100