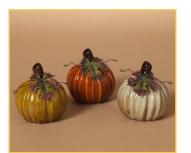

# **PUMPKINS AND MORE**

3.2"H Ceramic Harvest Pumpkin with Metal Leaf Item No. 10-3072-1 Assortment of 3 | Pkg. 12 | \$3.50

4.3" Halloween Resin Pumpkin Item No. 10-3073-6 Assortment of 2 | Pkg. 12 | \$3.50