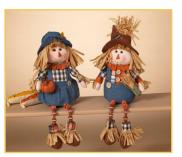

24" Scarecrow Pick 24" - Item No. 10-3080-11 Assortment of 2 | Pkg. 24 | \$2.00

23.5" Standing Scarecrow Item No. 10-3080-08 Assortment of 2 | Pkg. 12 | \$6.00

**39" Scarecrow Pick** *Item No. 10-3080-07 Assortment of 2 | Pkg. 24 | \$4.50* 

I 3" Pals in a Bale Item No. 10-3079-2 Assortment of 4 | Pkg. 24 | \$1.25

21" Scarecrow Pick Item No. 10-3080-5 Assortment of 3 | Pkg. 24 | \$2.25

I 6" Scarecrow Wreath Item No. 10-3080-4 Assortment of 2 | Pkg. 12 | \$6.50