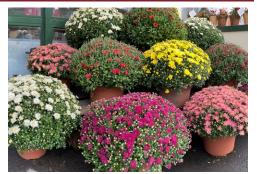

# OUR OWN BEAUTIFUL FALL HARDY PLANTS

| ltem | I              | Item No. | Pkg. | Price       |
|------|----------------|----------|------|-------------|
| 4.5" | Hardy Mums     | 71-2510  | 15   | \$2.50/ea.  |
| 6.5" | Hardy Mums     | 71-2520  | 8    | \$3.50.ea.  |
| 10"  | Hardy Mums     | 71-2540  | 1    | \$7.00/ea.  |
| 11"  | Hanging Mums   | 71-2570  | 1    | \$12.00/ea. |
| 4"   | Cabbage & Kale | 71-1516  | 15   | \$2.50/ea.  |
| 8"   | Cabbage & Kale | 71-1515  | 1    | \$4.00/ea   |

Kale

Hardy Mums

Hanging Mum