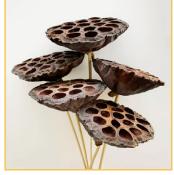

# **DRIED FLOWERS**

| ltem                     | ltem No.   | Pkg. | Price  | Notes                                        |
|--------------------------|------------|------|--------|----------------------------------------------|
| Botão Dorado             | 10-3032    | 12   | \$4.00 | I.5oz., natural                              |
| Campo Flowers- Natural   | 10-3014-01 | 12   | \$5.00 | 1.75oz., sleeved                             |
| Campo Flowers- Cranberry | 10-3014-02 | 12   | \$5.50 | 1.75oz., sleeved                             |
| Campo Flowers- Harvest   | 10-3014-03 | 12   | \$5.50 | 1.75oz., sleeved                             |
| Floral Buttons           | 10-3033    | 8    | \$4.00 | l .50z., natural                             |
| English Lavender         | 10-3045    | 30   | \$6.00 | 30z., sleeved, bright blue, strong fragrance |
| French Lavender          | 10-3043    | 20   | \$6.00 | 3oz., sleeved, strong fragrance              |
| Safflower Orange         | 10-3025    | 20   | \$6.00 | 4oz., sleeved                                |
| German Statice           | 10-3027    | 12   | \$5.00 | 2oz., natural                                |
| Assorted Broom Bloom     | 10-3054    | 15   | \$7.00 |                                              |
| Bearded Black Wheat      | 10-3061    | 20   | \$5.00 | 80z., natural                                |
| Natural Wheat            | 10-3056    | 20   | \$5.00 | 80z., natural blonde                         |
| Nigella Orlentails       | 10-3034    | 12   | \$5.00 | l .50z., natural                             |
| Colored Wheat            | 10-3057    | 20   | \$5.00 | 80z., rust, orange, green,yellow             |
| Dark Brown Cattails      | 10-3037    | 10   | \$7.00 | 100 stems per bunch                          |
| Natural Raffia           | 10-3013    | 18   | \$2.00 | 2oz.                                         |
| Harvest Poa              | 10-3011    | 12   | \$4.00 | 1.5oz.                                       |
| Happy Flower             | 10-3007    | 12   | \$5.00 | 2.5oz., natural, chili, goldenrod            |
| Hill Flower              | 10-3009    | 12   | \$5.00 | 2.5oz., natural, chili                       |
| Burgundy Celosia         | 10-3015    | 20   | \$6.50 | 4oz.                                         |
| Rose Celosia             | 10-3016    | 20   | \$6.50 | 4oz.                                         |
| Globe Thistle (Echinops) | 10-3018    | 15   | \$8.00 | 4oz., sleeved                                |
| Natural Lotus Pods       | 10-3024    | 12   | \$5.00 | 6 stems per bunch, sleeved                   |
| Strawflowers             | 10-3026    | 20   | \$6.50 | apricot, gold, rose, pink                    |
| Bunny Tails              | 10-3036    | 12   | \$5.00 | 2oz., natural                                |
| Yarrow                   | 10-3035    | 12   | \$6.50 | I.5oz., natural                              |

Lagurus Bunny Tails

Yarrow

Hill Flowers

German Statice

Natural & Bearded Wheat

French Lavender

Happy Flowers

Natural Lotus Pods