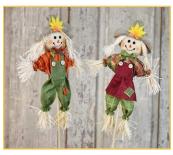

**39"** Scarecrow on a Pole *Item No. 10-3080-12 Assortment of 4 | Pkg. 24 | \$4.00* 

60" Scarecrow Assortment Item No. 10-3080-16 Assortment of 4 | Pkg. 12 | \$7.00

I 3" Scarecrow Pick Item No. 10-3080-10 Assortment of 2 | Pkg. 24 | \$1.25

24" Scarecrow Pick 24" - Item No. 10-3080-11 Assortment of 2 | Pkg. 24 | \$2.00

23.5" Standing Scarecrow Item No. 10-3080-08 Assortment of 2 | Pkg. 12 | \$6.00

**39" Scarecrow Pick** *Item No. 10-3080-07 Assortment of 2 | Pkg. 24 | \$4.50* 

I 3" Pals in a Bale Item No. 10-3079-2 Assortment of 4 | Pkg. 24 | \$1.25

21" Scarecrow Pick Item No. 10-3080-5 Assortment of 3 | Pkg. 24 | \$2.25

I 6" Scarecrow Wreath Item No. 10-3080-4 Assortment of 2 | Pkg. 12 | \$6.50