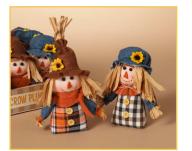

# SCARECROWS

6" Plush Scarecrow Item No. 10-3070-4 Assortment of 2 | Pkg. 12 | \$3.50

II" Plush Sitting Scarecrow Item No. 10-3070-3 Assortment of 2 | Pkg. 12 | \$10.00

I 5" Plush Scarecrow Shelf Sitter Item No. 10-3070-1 Assortment of 2 | Pkg. 12 | \$9.50

9" Plush Scarecrow Shelf Sitter Item No. 10-3081-1 Assortment of 2 | Pkg. 12 | \$5.00

6" Mini Scarecrow Item No. 10-3070-6 Assortment of 3 | Pkg. 24 | \$1.50

8" & 14" Patchwork Scarecrow 8" - Item No. 10-3078-9 Assortment of 3 | Pkg. 24 | \$2.25 14" - Item No. 10-3078-2 Assortment of 3 | Pkg. 18 | \$3.50