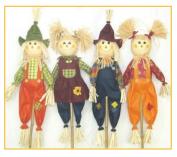

# SCARECROWS

6" Plush Scarecrow Item No. 10-3070-4 Assortment of 2 | Pkg. 12 | \$3.50

II" Plush Sitting Scarecrow Item No. 10-3070-3 Assortment of 2 | Pkg. 12 | \$10.00

I 5" Plush Scarecrow Shelf Sitter Item No. 10-3070-1 Assortment of 2 | Pkg. 12 | \$9.50

9" Plush Scarecrow Shelf Sitter Item No. 10-3081-1 Assortment of 2 | Pkg. 12 | \$5.00

6" Mini Scarecrow Item No. 10-3070-6 Assortment of 3 | Pkg. 24 | \$1.50

8" & 14" Patchwork Scarecrow 8" - Item No. 10-3078-9 Assortment of 3 | Pkg. 24 | \$2.25 14" - Item No. 10-3078-2 Assortment of 3 | Pkg. 18 | \$3.50