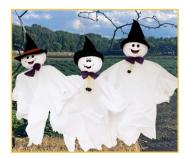

# SPOOKY GHOSTS

28" Hanging Ghost with Hat Asst. Item No. 10-3075-5 Assortment of 4 | Pkg.12 | \$4.50

**39" Halloween Stake** *Item No. 10-3085-05 Assortment of 3 | Pkg. 24 | \$4.00* 

32" Halloween Hanging Asst. with Legs Item No. 10-3080-06 Assortment of 3 | Pkg. 12 | \$3.50

48" Ghost On Stake Item No. 10-3075-11 Assortment of 3 | Pkg. 12 | \$5.50

I7" Cute Hanging Ghosts Item No. 10-3077-6 Assortment of 3 | Pkg. 8 | \$3.75

36" Hanging Ghosts Item No. 10-3077-5 Assortment 3 | Pkg. 24 | \$4.50

18" Curvy Ghosts Item No. 10-3063-18 Assortment of 4 | Pkg. 24 | \$2.00

18" Purple Ghosts
Item No. 10-3063-19
Assortment of 3 | Pkg. 24 | \$2.00

32" Hanging Ghost Item No. 10-3077-2 Pkg. 12 | \$6.50

27" Ghost with Hat Item No. 10-3083-3 Assortment of 21 Pkg. 121 \$3.25

**18" Hanging Ghosts** *Item No. 10-3077-3 Assortment of 21 Pkg. 121* \$2.75