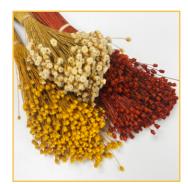

# **DRIED FLOWERS**

| ltem                     | ltem No.   | Pkg. | Price  | Notes                                        |
|--------------------------|------------|------|--------|----------------------------------------------|
| Botão Dorado             | 10-3032    | 12   | \$4.00 | I.5oz., natural                              |
| Campo Flowers- Natural   | 10-3014-01 | 12   | \$5.00 | 1.75oz., sleeved                             |
| Campo Flowers- Cranberry | 10-3014-02 | 12   | \$5.50 | 1.75oz., sleeved                             |
| Campo Flowers- Harvest   | 10-3014-03 | 12   | \$5.50 | 1.75oz., sleeved                             |
| Floral Buttons           | 10-3033    | 8    | \$4.00 | l .50z., natural                             |
| English Lavender         | 10-3045    | 30   | \$6.00 | 30z., sleeved, bright blue, strong fragrance |
| French Lavender          | 10-3043    | 20   | \$6.00 | 3oz., sleeved, strong fragrance              |
| Safflower Orange         | 10-3025    | 20   | \$6.00 | 4oz., sleeved                                |
| German Statice           | 10-3027    | 12   | \$5.00 | 2oz., natural                                |
| Assorted Broom Bloom     | 10-3054    | 15   | \$7.00 |                                              |
| Bearded Black Wheat      | 10-3061    | 20   | \$5.00 | 80z., natural                                |
| Natural Wheat            | 10-3056    | 20   | \$5.00 | 80z., natural blonde                         |
| Nigella Orlentails       | 10-3034    | 12   | \$5.00 | l .50z., natural                             |
| Colored Wheat            | 10-3057    | 20   | \$5.00 | 80z., rust, orange, green,yellow             |
| Dark Brown Cattails      | 10-3037    | 10   | \$7.00 | 100 stems per bunch                          |
| Natural Raffia           | 10-3013    | 18   | \$2.00 | 2oz.                                         |
| Harvest Poa              | 10-3011    | 12   | \$4.00 | 1.5oz.                                       |
| Happy Flower             | 10-3007    | 12   | \$5.00 | 2.5oz., natural, chili, goldenrod            |
| Hill Flower              | 10-3009    | 12   | \$5.00 | 2.5oz., natural, chili                       |
| Burgundy Celosia         | 10-3015    | 20   | \$6.50 | 4oz.                                         |
| Rose Celosia             | 10-3016    | 20   | \$6.50 | 4oz.                                         |
| Globe Thistle (Echinops) | 10-3018    | 15   | \$8.00 | 4oz., sleeved                                |
| Natural Lotus Pods       | 10-3024    | 12   | \$5.00 | 6 stems per bunch, sleeved                   |
| Strawflowers             | 10-3026    | 20   | \$6.50 | apricot, gold, rose, pink                    |
| Bunny Tails              | 10-3036    | 12   | \$5.00 | 2oz., natural                                |
| Yarrow                   | 10-3035    | 12   | \$6.50 | I.5oz., natural                              |

Lagurus Bunny Tails

Yarrow

Hill Flowers

German Statice

Natural & Bearded Wheat

French Lavender

Happy Flowers

Natural Lotus Pods