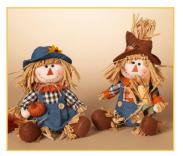

**39"** Scarecrow on a Pole *Item No. 10-3080-12 Assortment of 4 | Pkg. 24 | \$4.00* 

60" Scarecrow Assortment Item No. 10-3080-16 Assortment of 4 | Pkg. 12 | \$7.00

I 3" Scarecrow Pick Item No. 10-3080-10 Assortment of 2 | Pkg. 24 | \$1.25

24" Scarecrow Pick 24" - Item No. 10-3080-11 Assortment of 2 | Pkg. 24 | \$2.00

23.5" Standing Scarecrow Item No. 10-3080-08 Assortment of 2 | Pkg. 12 | \$6.00

**39" Scarecrow Pick** *Item No. 10-3080-07 Assortment of 2 | Pkg. 24 | \$4.50* 