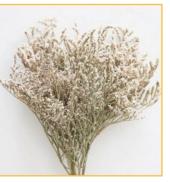

# **DRIED FLOWERS**

| ltem                     | ltem No.   | Pkg. | Price  | Notes                                        |
|--------------------------|------------|------|--------|----------------------------------------------|
| Botão Dorado             | 10-3032    | 12   | \$4.00 | I.5oz., natural                              |
| Campo Flowers- Natural   | 10-3014-01 | 12   | \$5.00 | 1.75oz., sleeved                             |
| Campo Flowers- Cranberry | 10-3014-02 | 12   | \$5.50 | 1.75oz., sleeved                             |
| Campo Flowers- Harvest   | 10-3014-03 | 12   | \$5.50 | 1.75oz., sleeved                             |
| Floral Buttons           | 10-3033    | 8    | \$4.00 | l .50z., natural                             |
| English Lavender         | 10-3045    | 30   | \$6.00 | 30z., sleeved, bright blue, strong fragrance |
| French Lavender          | 10-3043    | 20   | \$6.00 | 3oz., sleeved, strong fragrance              |
| Safflower Orange         | 10-3025    | 20   | \$6.00 | 4oz., sleeved                                |
| German Statice           | 10-3027    | 12   | \$5.00 | 2oz., natural                                |
| Assorted Broom Bloom     | 10-3054    | 15   | \$7.00 |                                              |
| Bearded Black Wheat      | 10-3061    | 20   | \$5.00 | 80z., natural                                |
| Natural Wheat            | 10-3056    | 20   | \$5.00 | 80z., natural blonde                         |
| Nigella Orlentails       | 10-3034    | 12   | \$5.00 | l .50z., natural                             |
| Colored Wheat            | 10-3057    | 20   | \$5.00 | 80z., rust, orange, green,yellow             |
| Dark Brown Cattails      | 10-3037    | 10   | \$7.00 | 100 stems per bunch                          |
| Natural Raffia           | 10-3013    | 18   | \$2.00 | 2oz.                                         |
| Harvest Poa              | 10-3011    | 12   | \$4.00 | 1.5oz.                                       |
| Happy Flower             | 10-3007    | 12   | \$5.00 | 2.5oz., natural, chili, goldenrod            |
| Hill Flower              | 10-3009    | 12   | \$5.00 | 2.5oz., natural, chili                       |
| Burgundy Celosia         | 10-3015    | 20   | \$6.50 | 4oz.                                         |
| Rose Celosia             | 10-3016    | 20   | \$6.50 | 4oz.                                         |
| Globe Thistle (Echinops) | 10-3018    | 15   | \$8.00 | 4oz., sleeved                                |
| Natural Lotus Pods       | 10-3024    | 12   | \$5.00 | 6 stems per bunch, sleeved                   |
| Strawflowers             | 10-3026    | 20   | \$6.50 | apricot, gold, rose, pink                    |
| Bunny Tails              | 10-3036    | 12   | \$5.00 | 2oz., natural                                |
| Yarrow                   | 10-3035    | 12   | \$6.50 | I.5oz., natural                              |

Lagurus Bunny Tails

Yarrow

Hill Flowers

German Statice

Natural & Bearded Wheat

French Lavender

Happy Flowers

Natural Lotus Pods