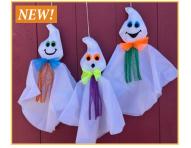

# SPOOKY GHOSTS

28" Hanging Ghost with Hat Asst. Item No. 10-3075-5 Assortment of 4 | Pkg.12 | \$4.50

**39" Halloween Stake** *Item No. 10-3085-05 Assortment of 3 | Pkg. 24 | \$4.00* 

32" Halloween Hanging Asst. with Legs Item No. 10-3080-06 Assortment of 3 | Pkg. 12 | \$3.50

48" Ghost On Stake Item No. 10-3075-11 Assortment of 3 | Pkg. 12 | \$5.50

I7" Cute Hanging Ghosts Item No. 10-3077-6 Assortment of 3 | Pkg. 8 | \$3.75

36" Hanging Ghosts Item No. 10-3077-5 Assortment 3 | Pkg. 24 | \$4.50

18" Curvy Ghosts Item No. 10-3063-18 Assortment of 4 | Pkg. 24 | \$2.00

18" Purple Ghosts
Item No. 10-3063-19
Assortment of 3 | Pkg. 24 | \$2.00

32" Hanging Ghost Item No. 10-3077-2 Pkg. 12 | \$6.50

27" Ghost with Hat Item No. 10-3083-3 Assortment of 21 Pkg. 121 \$3.25

**18" Hanging Ghosts** *Item No. 10-3077-3 Assortment of 21 Pkg. 121* \$2.75