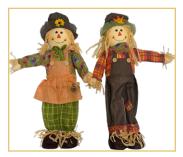

# SCARECROWS

6" Plush Scarecrow Item No. 10-3070-4 Assortment of 2 | Pkg. 12 | \$3.50

II" Plush Sitting Scarecrow Item No. 10-3070-3 Assortment of 2 | Pkg. 12 | \$10.00

I 5" Plush Scarecrow Shelf Sitter Item No. 10-3070-1 Assortment of 2 | Pkg. 12 | \$9.50

9" Plush Scarecrow Shelf Sitter Item No. 10-3081-1 Assortment of 2 | Pkg. 12 | \$5.00

6" Mini Scarecrow Item No. 10-3070-6 Assortment of 3 | Pkg. 24 | \$1.50

8" & 14" Patchwork Scarecrow 8" - Item No. 10-3078-9 Assortment of 3 | Pkg. 24 | \$2.25 14" - Item No. 10-3078-2 Assortment of 3 | Pkg. 18 | \$3.50

**39"** Scarecrow on a Pole *Item No. 10-3080-12 Assortment of 4 | Pkg. 24 | \$4.00* 

60" Scarecrow Assortment Item No. 10-3080-16 Assortment of 4 | Pkg. 12 | \$7.00

I 3" Scarecrow Pick Item No. 10-3080-10 Assortment of 2 | Pkg. 24 | \$1.25

24" Scarecrow Pick 24" - Item No. 10-3080-11 Assortment of 2 | Pkg. 24 | \$2.00

23.5" Standing Scarecrow Item No. 10-3080-08 Assortment of 2 | Pkg. 12 | \$6.00

**39" Scarecrow Pick** *Item No. 10-3080-07 Assortment of 2 | Pkg. 24 | \$4.50* 

I 3" Pals in a Bale Item No. 10-3079-2 Assortment of 4 | Pkg. 24 | \$1.25

21" Scarecrow Pick Item No. 10-3080-5 Assortment of 3 | Pkg. 24 | \$2.25

I 6" Scarecrow Wreath Item No. 10-3080-4 Assortment of 2 | Pkg. 12 | \$6.50