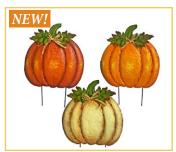

# **PUMPKINS AND MORE**

3.2"H Ceramic Harvest Pumpkin with Metal Leaf Item No. 10-3072-1 Assortment of 3 | Pkg. 12 | \$3.50

4.3" Halloween Resin Pumpkin Item No. 10-3073-6 Assortment of 2 | Pkg. 12 | \$3.50