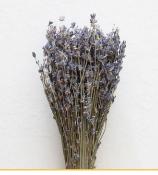

# **DRIED FLOWERS**

| ltem                     | ltem No.   | Pkg. | Price  | Notes                                        |
|--------------------------|------------|------|--------|----------------------------------------------|
| Botão Dorado             | 10-3032    | 12   | \$4.00 | I.5oz., natural                              |
| Campo Flowers- Natural   | 10-3014-01 | 12   | \$5.00 | 1.75oz., sleeved                             |
| Campo Flowers- Cranberry | 10-3014-02 | 12   | \$5.50 | 1.75oz., sleeved                             |
| Campo Flowers- Harvest   | 10-3014-03 | 12   | \$5.50 | 1.75oz., sleeved                             |
| Floral Buttons           | 10-3033    | 8    | \$4.00 | l .50z., natural                             |
| English Lavender         | 10-3045    | 30   | \$6.00 | 30z., sleeved, bright blue, strong fragrance |
| French Lavender          | 10-3043    | 20   | \$6.00 | 3oz., sleeved, strong fragrance              |
| Safflower Orange         | 10-3025    | 20   | \$6.00 | 4oz., sleeved                                |
| German Statice           | 10-3027    | 12   | \$5.00 | 2oz., natural                                |
| Assorted Broom Bloom     | 10-3054    | 15   | \$7.00 |                                              |
| Bearded Black Wheat      | 10-3061    | 20   | \$5.00 | 80z., natural                                |
| Natural Wheat            | 10-3056    | 20   | \$5.00 | 80z., natural blonde                         |
| Nigella Orlentails       | 10-3034    | 12   | \$5.00 | l .50z., natural                             |
| Colored Wheat            | 10-3057    | 20   | \$5.00 | 80z., rust, orange, green,yellow             |
| Dark Brown Cattails      | 10-3037    | 10   | \$7.00 | 100 stems per bunch                          |
| Natural Raffia           | 10-3013    | 18   | \$2.00 | 2oz.                                         |
| Harvest Poa              | 10-3011    | 12   | \$4.00 | 1.5oz.                                       |
| Happy Flower             | 10-3007    | 12   | \$5.00 | 2.5oz., natural, chili, goldenrod            |
| Hill Flower              | 10-3009    | 12   | \$5.00 | 2.5oz., natural, chili                       |
| Burgundy Celosia         | 10-3015    | 20   | \$6.50 | 4oz.                                         |
| Rose Celosia             | 10-3016    | 20   | \$6.50 | 4oz.                                         |
| Globe Thistle (Echinops) | 10-3018    | 15   | \$8.00 | 4oz., sleeved                                |
| Natural Lotus Pods       | 10-3024    | 12   | \$5.00 | 6 stems per bunch, sleeved                   |
| Strawflowers             | 10-3026    | 20   | \$6.50 | apricot, gold, rose, pink                    |
| Bunny Tails              | 10-3036    | 12   | \$5.00 | 2oz., natural                                |
| Yarrow                   | 10-3035    | 12   | \$6.50 | I.5oz., natural                              |

Lagurus Bunny Tails

Yarrow

Hill Flowers

German Statice

Natural & Bearded Wheat

French Lavender

Happy Flowers

Natural Lotus Pods