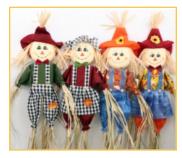

# SCARECROWS

6" Plush Scarecrow Item No. 10-3070-4 Assortment of 2 | Pkg. 12 | \$3.50

II" Plush Sitting Scarecrow Item No. 10-3070-3 Assortment of 2 | Pkg. 12 | \$10.00

I 5" Plush Scarecrow Shelf Sitter Item No. 10-3070-1 Assortment of 2 | Pkg. 12 | \$9.50

9" Plush Scarecrow Shelf Sitter Item No. 10-3081-1 Assortment of 2 | Pkg. 12 | \$5.00

6" Mini Scarecrow Item No. 10-3070-6 Assortment of 3 | Pkg. 24 | \$1.50

8" & 14" Patchwork Scarecrow 8" - Item No. 10-3078-9 Assortment of 3 | Pkg. 24 | \$2.25 14" - Item No. 10-3078-2 Assortment of 3 | Pkg. 18 | \$3.50