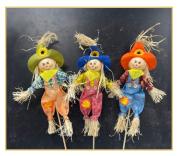

# SCARECROWS

6" Plush Scarecrow Item No. 10-3070-4 Assortment of 2 | Pkg. 12 | \$3.50

II" Plush Sitting Scarecrow Item No. 10-3070-3 Assortment of 2 | Pkg. 12 | \$10.00

I 5" Plush Scarecrow Shelf Sitter Item No. 10-3070-1 Assortment of 2 | Pkg. 12 | \$9.50

9" Plush Scarecrow Shelf Sitter Item No. 10-3081-1 Assortment of 2 | Pkg. 12 | \$5.00

6" Mini Scarecrow Item No. 10-3070-6 Assortment of 3 | Pkg. 24 | \$1.50

8" & 14" Patchwork Scarecrow 8" - Item No. 10-3078-9 Assortment of 3 | Pkg. 24 | \$2.25 14" - Item No. 10-3078-2 Assortment of 3 | Pkg. 18 | \$3.50