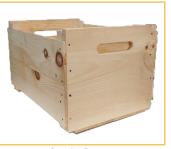

# **DECORATIVE BOXES & BASKETS**

| ltem               | Item No.   | Pkg. | Price       |  |
|--------------------|------------|------|-------------|--|
| Bushel Basket      | 10-1001    | 1    | \$5.50/ea.  |  |
| Half Bushel Basket | 10-1002    | 1    | \$5.00/ea.  |  |
| Apple Box          | 10-1003    | 1    | \$11.00/ea. |  |
| Straw Mini Bales   | 10-2061-PL | 8    | \$5.00/ea.  |  |
| Straw Large Bales  | 10-2060    | 15   | \$12.50/ea. |  |

Apple Box

Bushel Basket

Wilson Farm, open year-round, has been run by the Wilson Family in the same location for 138 years. We strive to offer you the best wholesale products & service of the season. Price good while supplies last.