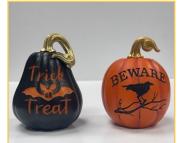

24" Tin J-O-L Pick Item No. 10-3085-10 Assortment of 3 | Pkg. 24 | \$4.00

20" J-O-L Stake 20" - Item No. 10-3085-01 Assortment of 3 | Pkg. 24 | \$2.00

Tin J-O-L Yard Art Item No. 10-3085-04 Assortment of 3 | Pkg. 12 | \$6.00