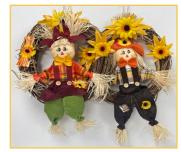

I 3" Pals in a Bale Item No. 10-3079-2 Assortment of 4 | Pkg. 24 | \$1.25

21" Scarecrow Pick Item No. 10-3080-5 Assortment of 3 | Pkg. 24 | \$2.25

I 6" Scarecrow Wreath Item No. 10-3080-4 Assortment of 2 | Pkg. 12 | \$6.50