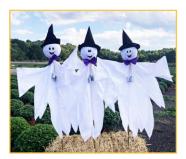

# SPOOKY GHOSTS

28" Hanging Ghost with Hat Asst. Item No. 10-3075-5 Assortment of 4 | Pkg.12 | \$4.50

**39" Halloween Stake** *Item No. 10-3085-05 Assortment of 3 | Pkg. 24 | \$4.00* 

32" Halloween Hanging Asst. with Legs Item No. 10-3080-06 Assortment of 3 | Pkg. 12 | \$3.50

48" Ghost On Stake Item No. 10-3075-11 Assortment of 3 | Pkg. 12 | \$5.50

I7" Cute Hanging Ghosts Item No. 10-3077-6 Assortment of 3 | Pkg. 8 | \$3.75

36" Hanging Ghosts Item No. 10-3077-5 Assortment 3 | Pkg. 24 | \$4.50

18" Curvy Ghosts Item No. 10-3063-18 Assortment of 4 | Pkg. 24 | \$2.00

18" Purple Ghosts
Item No. 10-3063-19
Assortment of 3 | Pkg. 24 | \$2.00

32" Hanging Ghost Item No. 10-3077-2 Pkg. 12 | \$6.50

27" Ghost with Hat Item No. 10-3083-3 Assortment of 21 Pkg. 121 \$3.25

**18" Hanging Ghosts** *Item No. 10-3077-3 Assortment of 21 Pkg. 121* \$2.75