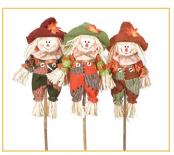

**39"** Scarecrow on a Pole *Item No. 10-3080-12 Assortment of 4 | Pkg. 24 | \$4.00* 

60" Scarecrow Assortment Item No. 10-3080-16 Assortment of 4 | Pkg. 12 | \$7.00

I 3" Scarecrow Pick Item No. 10-3080-10 Assortment of 2 | Pkg. 24 | \$1.25

24" Scarecrow Pick 24" - Item No. 10-3080-11 Assortment of 2 | Pkg. 24 | \$2.00

23.5" Standing Scarecrow Item No. 10-3080-08 Assortment of 2 | Pkg. 12 | \$6.00

**39" Scarecrow Pick** *Item No. 10-3080-07 Assortment of 2 | Pkg. 24 | \$4.50* 