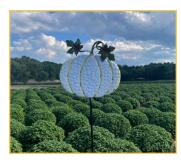

32" White Pumpkin Stake Item No. 10-3085-08 Pkg. 12 | \$8.00

28" Tin Stacked Colorful Item No. 10-3085-09 Pkg. 12 | \$12.00

Tin Metal Pumpkins with Raffia Assortment Item No. 10-3085-11 Assortment of 3 | Pkg. 12 | \$10.00