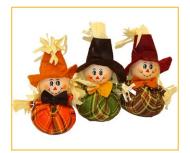

# SCARECROWS

6" Plush Scarecrow Item No. 10-3070-4 Assortment of 2 | Pkg. 12 | \$3.50

II" Plush Sitting Scarecrow Item No. 10-3070-3 Assortment of 2 | Pkg. 12 | \$10.00

I 5" Plush Scarecrow Shelf Sitter Item No. 10-3070-1 Assortment of 2 | Pkg. 12 | \$9.50

9" Plush Scarecrow Shelf Sitter Item No. 10-3081-1 Assortment of 2 | Pkg. 12 | \$5.00

6" Mini Scarecrow Item No. 10-3070-6 Assortment of 3 | Pkg. 24 | \$1.50

8" & 14" Patchwork Scarecrow 8" - Item No. 10-3078-9 Assortment of 3 | Pkg. 24 | \$2.25 14" - Item No. 10-3078-2 Assortment of 3 | Pkg. 18 | \$3.50

I 3" Pals in a Bale Item No. 10-3079-2 Assortment of 4 | Pkg. 24 | \$1.25

21" Scarecrow Pick Item No. 10-3080-5 Assortment of 3 | Pkg. 24 | \$2.25

I 6" Scarecrow Wreath Item No. 10-3080-4 Assortment of 2 | Pkg. 12 | \$6.50