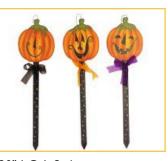

**19" Funky Face Pick** *Item No. 10-3063-5 Assortment of 3 | Pkg. 24 | \$2.00* 

I 2" Halloween Pick in Bale Item No. 10-3082-1 Pkg. 24 | \$1.50

20" Triple J-O-L Pick 20" Item No. 10-3085-03 Assortment of 2 | Pkg. 24 | \$2.00