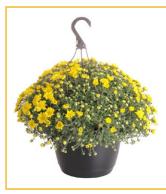

# OUR OWN BEAUTIFUL FALL HARDY PLANTS

| ltem | I              | Item No. | Pkg. | Price       |
|------|----------------|----------|------|-------------|
| 4.5" | Hardy Mums     | 71-2510  | 15   | \$2.50/ea.  |
| 6.5" | Hardy Mums     | 71-2520  | 8    | \$3.50.ea.  |
| 10"  | Hardy Mums     | 71-2540  | 1    | \$7.00/ea.  |
| 11"  | Hanging Mums   | 71-2570  | 1    | \$12.00/ea. |
| 4"   | Cabbage & Kale | 71-1516  | 15   | \$2.50/ea.  |
| 8"   | Cabbage & Kale | 71-1515  | 1    | \$4.00/ea   |