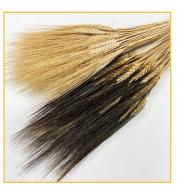

# **DRIED FLOWERS**

| ltem                     | ltem No.   | Pkg. | Price  | Notes                                        |
|--------------------------|------------|------|--------|----------------------------------------------|
| Botão Dorado             | 10-3032    | 12   | \$4.00 | I.5oz., natural                              |
| Campo Flowers- Natural   | 10-3014-01 | 12   | \$5.00 | 1.75oz., sleeved                             |
| Campo Flowers- Cranberry | 10-3014-02 | 12   | \$5.50 | 1.75oz., sleeved                             |
| Campo Flowers- Harvest   | 10-3014-03 | 12   | \$5.50 | 1.75oz., sleeved                             |
| Floral Buttons           | 10-3033    | 8    | \$4.00 | l .50z., natural                             |
| English Lavender         | 10-3045    | 30   | \$6.00 | 30z., sleeved, bright blue, strong fragrance |
| French Lavender          | 10-3043    | 20   | \$6.00 | 3oz., sleeved, strong fragrance              |
| Safflower Orange         | 10-3025    | 20   | \$6.00 | 4oz., sleeved                                |
| German Statice           | 10-3027    | 12   | \$5.00 | 2oz., natural                                |
| Assorted Broom Bloom     | 10-3054    | 15   | \$7.00 |                                              |
| Bearded Black Wheat      | 10-3061    | 20   | \$5.00 | 80z., natural                                |
| Natural Wheat            | 10-3056    | 20   | \$5.00 | 80z., natural blonde                         |
| Nigella Orlentails       | 10-3034    | 12   | \$5.00 | l .50z., natural                             |
| Colored Wheat            | 10-3057    | 20   | \$5.00 | 80z., rust, orange, green,yellow             |
| Dark Brown Cattails      | 10-3037    | 10   | \$7.00 | 100 stems per bunch                          |
| Natural Raffia           | 10-3013    | 18   | \$2.00 | 2oz.                                         |
| Harvest Poa              | 10-3011    | 12   | \$4.00 | 1.5oz.                                       |
| Happy Flower             | 10-3007    | 12   | \$5.00 | 2.5oz., natural, chili, goldenrod            |
| Hill Flower              | 10-3009    | 12   | \$5.00 | 2.5oz., natural, chili                       |
| Burgundy Celosia         | 10-3015    | 20   | \$6.50 | 4oz.                                         |
| Rose Celosia             | 10-3016    | 20   | \$6.50 | 4oz.                                         |
| Globe Thistle (Echinops) | 10-3018    | 15   | \$8.00 | 4oz., sleeved                                |
| Natural Lotus Pods       | 10-3024    | 12   | \$5.00 | 6 stems per bunch, sleeved                   |
| Strawflowers             | 10-3026    | 20   | \$6.50 | apricot, gold, rose, pink                    |
| Bunny Tails              | 10-3036    | 12   | \$5.00 | 2oz., natural                                |
| Yarrow                   | 10-3035    | 12   | \$6.50 | I.5oz., natural                              |

Lagurus Bunny Tails

Yarrow

Hill Flowers

German Statice

Natural & Bearded Wheat

French Lavender

Happy Flowers

Natural Lotus Pods