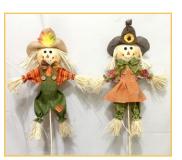

# SCARECROWS

6" Plush Scarecrow Item No. 10-3070-4 Assortment of 2 | Pkg. 12 | \$3.50

II" Plush Sitting Scarecrow Item No. 10-3070-3 Assortment of 2 | Pkg. 12 | \$10.00

I 5" Plush Scarecrow Shelf Sitter Item No. 10-3070-1 Assortment of 2 | Pkg. 12 | \$9.50

9" Plush Scarecrow Shelf Sitter Item No. 10-3081-1 Assortment of 2 | Pkg. 12 | \$5.00

6" Mini Scarecrow Item No. 10-3070-6 Assortment of 3 | Pkg. 24 | \$1.50

8" & 14" Patchwork Scarecrow 8" - Item No. 10-3078-9 Assortment of 3 | Pkg. 24 | \$2.25 14" - Item No. 10-3078-2 Assortment of 3 | Pkg. 18 | \$3.50

**39"** Scarecrow on a Pole *Item No. 10-3080-12 Assortment of 4 | Pkg. 24 | \$4.00* 

60" Scarecrow Assortment Item No. 10-3080-16 Assortment of 4 | Pkg. 12 | \$7.00

I 3" Scarecrow Pick Item No. 10-3080-10 Assortment of 2 | Pkg. 24 | \$1.25

24" Scarecrow Pick 24" - Item No. 10-3080-11 Assortment of 2 | Pkg. 24 | \$2.00

23.5" Standing Scarecrow Item No. 10-3080-08 Assortment of 2 | Pkg. 12 | \$6.00

**39" Scarecrow Pick** *Item No. 10-3080-07 Assortment of 2 | Pkg. 24 | \$4.50* 

I 3" Pals in a Bale Item No. 10-3079-2 Assortment of 4 | Pkg. 24 | \$1.25

21" Scarecrow Pick Item No. 10-3080-5 Assortment of 3 | Pkg. 24 | \$2.25

I 6" Scarecrow Wreath Item No. 10-3080-4 Assortment of 2 | Pkg. 12 | \$6.50