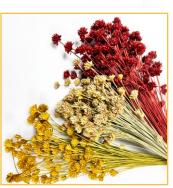

# **DRIED FLOWERS**

| ltem                     | ltem No.   | Pkg. | Price  | Notes                                        |
|--------------------------|------------|------|--------|----------------------------------------------|
| Botão Dorado             | 10-3032    | 12   | \$4.00 | I.5oz., natural                              |
| Campo Flowers- Natural   | 10-3014-01 | 12   | \$5.00 | 1.75oz., sleeved                             |
| Campo Flowers- Cranberry | 10-3014-02 | 12   | \$5.50 | 1.75oz., sleeved                             |
| Campo Flowers- Harvest   | 10-3014-03 | 12   | \$5.50 | 1.75oz., sleeved                             |
| Floral Buttons           | 10-3033    | 8    | \$4.00 | l .50z., natural                             |
| English Lavender         | 10-3045    | 30   | \$6.00 | 30z., sleeved, bright blue, strong fragrance |
| French Lavender          | 10-3043    | 20   | \$6.00 | 3oz., sleeved, strong fragrance              |
| Safflower Orange         | 10-3025    | 20   | \$6.00 | 4oz., sleeved                                |
| German Statice           | 10-3027    | 12   | \$5.00 | 2oz., natural                                |
| Assorted Broom Bloom     | 10-3054    | 15   | \$7.00 |                                              |
| Bearded Black Wheat      | 10-3061    | 20   | \$5.00 | 80z., natural                                |
| Natural Wheat            | 10-3056    | 20   | \$5.00 | 80z., natural blonde                         |
| Nigella Orlentails       | 10-3034    | 12   | \$5.00 | l .50z., natural                             |
| Colored Wheat            | 10-3057    | 20   | \$5.00 | 80z., rust, orange, green,yellow             |
| Dark Brown Cattails      | 10-3037    | 10   | \$7.00 | 100 stems per bunch                          |
| Natural Raffia           | 10-3013    | 18   | \$2.00 | 2oz.                                         |
| Harvest Poa              | 10-3011    | 12   | \$4.00 | 1.5oz.                                       |
| Happy Flower             | 10-3007    | 12   | \$5.00 | 2.5oz., natural, chili, goldenrod            |
| Hill Flower              | 10-3009    | 12   | \$5.00 | 2.5oz., natural, chili                       |
| Burgundy Celosia         | 10-3015    | 20   | \$6.50 | 4oz.                                         |
| Rose Celosia             | 10-3016    | 20   | \$6.50 | 4oz.                                         |
| Globe Thistle (Echinops) | 10-3018    | 15   | \$8.00 | 4oz., sleeved                                |
| Natural Lotus Pods       | 10-3024    | 12   | \$5.00 | 6 stems per bunch, sleeved                   |
| Strawflowers             | 10-3026    | 20   | \$6.50 | apricot, gold, rose, pink                    |
| Bunny Tails              | 10-3036    | 12   | \$5.00 | 2oz., natural                                |
| Yarrow                   | 10-3035    | 12   | \$6.50 | I.5oz., natural                              |

Lagurus Bunny Tails

Yarrow

Hill Flowers

German Statice

Natural & Bearded Wheat

French Lavender

Happy Flowers

Natural Lotus Pods