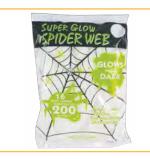

## **BEWITCHING ITEMS OF INTEREST**

Furry Neon Spider Item No. 10-3082-01 Assortment of 3 | Pkg. 6 | \$6.50

Super Glow Spider Web Item No. 10-3097 Pkg. 24 | \$3.50

Spider Web Item No. 10-3096-4 Pkg. 24 | \$1.75