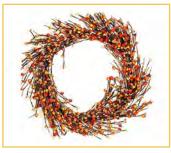

## **HARVEST WREATHS**

22" Cinnamon Buttercup Wreath Item No. 10-3200-CBW Pkg. 6 | \$15.00

22" Pumpkin Buttercup Wreath Item No. 10-3200-PBW Pkg. 6 | \$15.00

I6" Mixed Berry Wreath Item No. 10-3200-MBW Pkg. 6 I \$16.00