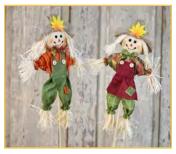

**39"** Scarecrow Pick Item No. 10-3080-07 Assortment of 2 | Pkg. 24 | **\$4.50** 

I 3" Pals in a Bale Item No. 10-3079-2 Assortment of 4 | Pkg. 24 | \$1.25

21" Scarecrow Pick Item No. 10-3080-5 Assortment of 3 | Pkg. 24 | \$2.25