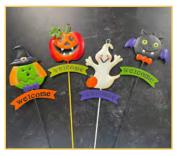

4.3" Halloween Resin Pumpkin Item No. 10-3073-6 Assortment of 2 | Pkg. 12 | \$3.50

27.8" Metal Scarecrow Stake Item No. 10-3085-2 Assortment of 2 | Pkg. 6 | \$7.50

I7" Tin Halloween Welcome Picks Item No. 10-3082-5 Assortment of 4 | Pkg. 24 | \$2.25