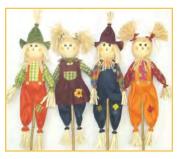

## SCARECROWS

6" Plush Scarecrow Item No. 10-3070-4 Assortment of 2 | Pkg. 12 | \$3.50

II" Plush Sitting Scarecrow Item No. 10-3070-3 Assortment of 2 | Pkg. 12 | \$10.00

I5" Plush Scarecrow Shelf Sitter Item No. 10-3070-1 Assortment of 2 | Pkg. 12 | \$9.50