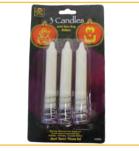

:

## From Boston

Route 2 West to Exit 131 (old #56), Routes 4 & 225. Bear right at the end of the ramp. Wilson Farm is 1 mile down to the right.

## **BEWITCHING ITEMS OF INTEREST**



Furry Neon Spider Item No. 10-3082-01 Assortment of 3 | Pkg. 6 | \$6.50



Super Glow Spider Web Item No. 10-3097 Pkg. 24 | \$3.50



Spider Web Item No. 10-3096-4 Pkg. 24 | \$1.75



4" Skull Planter Item No. 10-3083-01 Assortment of 6 | Pkg. 12 | \$4.00



Spider Web Pattern Witch Hat Item No. 10-3100-01 Assortment of 3 | Pkg. 12 | \$5.00

## PUMPKIN DECORATING AND CARVING



Collosal 10 Piece Carving Kit Item No. 10-3110 Pkg. 24 I \$4.00



Kids Carving Kit Item No. 10-3120 Pkg. 12 I \$4.00



All-In-One Kit Item No. 10-3117 Pkg. 12 | \$6.00



Pumpkin Magic Paint Kit Item No. 10-3113 Pkg. 24 | \$3.25



Pumpkin Candles Item No. 10-3114 Pkg. 24 I \$5.00



# **DRIED FLOWERS**

| ltem                   | ltem No. | Pkg. | Price  | Notes                                  |
|------------------------|----------|------|--------|----------------------------------------|
| French Lavender        | 10-3043  | 30   | \$6.00 | 3oz., sleeved, strong fragrance        |
| Safflower Orange       | 10-3025  | 20   | \$5.50 | 4oz., sleeved                          |
| Assorted Broom Bloom   | 10-3054  | 15   | \$6.50 | basil, mustard, orange, purple, autumn |
| Broom Corn             | 10-3029  | 25   | \$5.50 | 6oz.                                   |
| Bearded Black Wheat    | 10-3061  | 20   | \$5.00 | 80z., natural                          |
| Natural Wheat          | 10-3056  | 20   | \$5.00 | 80z.,