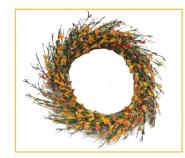

I 6" Scarecrow Wreath Item No. 10-3080-4 Assortment of 2 | Pkg. 12 | \$6.50

6" Woodchip Bushel Basket with Scarecrow Design Item No. 10-3085-3 Assortment of 3 | Pkg. 12 | \$4.50