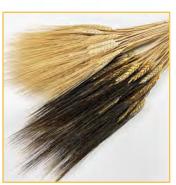

# **DRIED FLOWERS**

| ltem                   | ltem No. | Pkg. | Price  | Notes                                  |
|------------------------|----------|------|--------|----------------------------------------|
| French Lavender        | 10-3043  | 30   | \$6.00 | 3oz., sleeved, strong fragrance        |
| Safflower Orange       | 10-3025  | 20   | \$5.50 | 4oz., sleeved                          |
| Assorted Broom Bloom   | 10-3054  | 15   | \$6.50 | basil, mustard, orange, purple, autumn |
| Broom Corn             | 10-3029  | 25   | \$5.50 | 6oz.                                   |
| Bearded Black Wheat    | 10-3061  | 20   | \$5.00 | 80z., natural                          |
| Natural Wheat          | 10-3056  | 20   | \$5.00 | 80z., natural blonde                   |
| Colored Wheat          | 10-3057  | 20   | \$5.00 | 80z., rust yellow, orange, green       |
| Dark Brown Cattails    | 10-3037  | 10   | \$7.00 | 100 stems per bunch                    |
| Natural Raffia         | 10-3013  | 18   | \$1.75 | 2oz.                                   |
| Harvest Poa            | 10-3011  | 12   | \$4.00 |                                        |
| Happy Flower           | 10-3007  | 12   | \$3.50 | natural, chili, goldenrod              |
| Hill Flower            | 10-3009  | 12   | \$3.50 | natural, chili, goldenrod              |
| Burgundy Celosia       | 10-3015  | 20   | \$6.50 | 4oz.                                   |
| Rose Celosia           | 10-3016  | 20   | \$6.50 | 4oz.                                   |
| Mini Poppy Pods        | 10-3030  | 20   | \$6.00 | 4oz.                                   |
| Globe Thistle          | 10-3018  | 15   | \$8.00 | 4oz. sleeved                           |
| Transparent Oak Leaves | 10-3003  | 25   | \$5.00 | 8oz.                                   |
| Natural Lotus Pods     | 10-3024  | 12   | \$4.50 | 6 stems per bunch, sleeved             |
| Japanese Lanterns      | 10-3017  | 25   | \$6.50 | sleeved - Approx. 30 bells             |
| Eucalyptus             | 10-3020  | 30   | \$5.50 | green, red, pink, blue, orange, purple |
| Mini Lotus Pods        | 10-3023  | 20   | \$4.00 | 12 stems per bunch, sleeved            |
| Strawflowers           | 10-3026  | 20   | \$6.50 | apricot, gold, rose, pink              |
| Lagurus Bunny Tails    | 10-3010  | 12   | \$4.00 | light brown, chili, golden rod         |

Lagurus Bunny Tails

**Broom Bloom** 

Hill Flowers

Harvest Poa

Natural & Bearded Wheat

French Lavender

Happy Flowers

Mini Lotus Pods