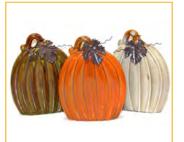

## **PUMPKINS AND MORE**

3.2"H Ceramic Harvest Pumpkin with Metal Leaf Item No. 10-3072-1 Assortment of 3 | Pkg. 12 | \$3.50

5.8" Harvest Pumpkin (Metal Leaf) Item No. 10-3073-1 Assortment of 3 | Pkg. 9 | \$4.50