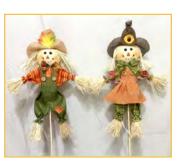

18" & 24" Scarecrow Pick 18" - Item No. 10-3080-6 Assortment of 2 | Pkg. 24 | \$1.50 24" - Item No. 10-3080-11 Assortment of 2 | Pkg. 24 | \$2.00

23.5" Standing Scarecrow Item No. 10-3080-8 Assortment of 2 | Pkg. 12 | \$6.00