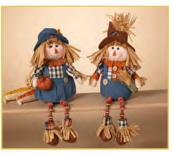

**39"** Scarecrow on a Pole *Item No. 10-3080-12 Assortment of 4 | Pkg. 24 | \$4.00* 

60" Scarecrow Assortment Item No. 10-3080-16 Assortment of 4 | Pkg. 12 | \$7.00

I 3" Scarecrow Pick Item No. 10-3080-10 Assortment of 2 | Pkg. 24 | \$1.25

18" & 24" Scarecrow Pick 18" - Item No. 10-3080-6 Assortment of 2 | Pkg. 24 | \$1.50 24" - Item No. 10-3080-11 Assortment of 2 | Pkg. 24 | \$2.00

23.5" Standing Scarecrow Item No. 10-3080-8 Assortment of 2 | Pkg. 12 | \$6.00