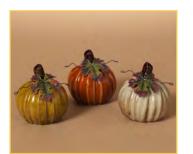

## **PUMPKINS AND MORE**

3.2"H Ceramic Harvest Pumpkin with Metal Leaf Item No. 10-3072-1 Assortment of 3 | Pkg. 12 | \$3.50

5.8" Harvest Pumpkin (Metal Leaf) Item No. 10-3073-1 Assortment of 3 | Pkg. 9 | \$4.50