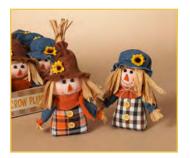

## SCARECROWS

6" Plush Scarecrow Item No. 10-3070-4 Assortment of 2 | Pkg. 12 | \$3.50

II" Plush Sitting Scarecrow Item No. 10-3070-3 Assortment of 2 | Pkg. 12 | \$10.00

I5" Plush Scarecrow Shelf Sitter Item No. 10-3070-1 Assortment of 2 | Pkg. 12 | \$9.50