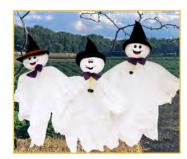

## SCARECROWS

6" Plush Scarecrow Item No. 10-3070-4 Assortment of 2 | Pkg. 12 | \$3.50

II" Plush Sitting Scarecrow Item No. 10-3070-3 Assortment of 2 | Pkg. 12 | \$10.00

I5" Plush Scarecrow Shelf Sitter Item No. 10-3070-1 Assortment of 2 | Pkg. 12 | \$9.50