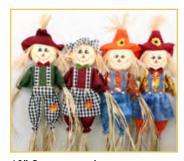

6" Mini Scarecrow Item No. 10-3070-6 Pkg. 24 | \$1.50

8" & 14" Patchwork Scarecrow 8" - Item No. 10-3078-9 Assortment of 3 | Pkg. 24 | \$2.25 14" - Item No. 10-3078-2 Assortment of 3 | Pkg. 18 | \$3.50