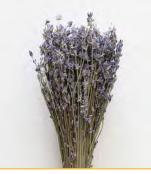

# **DRIED FLOWERS**

| ltem                   | ltem No. | Pkg. | Price  | Notes                                  |
|------------------------|----------|------|--------|----------------------------------------|
| French Lavender        | 10-3043  | 30   | \$6.00 | 3oz., sleeved, strong fragrance        |
| Safflower Orange       | 10-3025  | 20   | \$5.50 | 4oz., sleeved                          |
| Assorted Broom Bloom   | 10-3054  | 15   | \$6.50 | basil, mustard, orange, purple, autumn |
| Broom Corn             | 10-3029  | 25   | \$5.50 | 6oz.                                   |
| Bearded Black Wheat    | 10-3061  | 20   | \$5.00 | 80z., natural                          |
| Natural Wheat          | 10-3056  | 20   | \$5.00 | 80z., natural blonde                   |
| Colored Wheat          | 10-3057  | 20   | \$5.00 | 80z., rust yellow, orange, green       |
| Dark Brown Cattails    | 10-3037  | 10   | \$7.00 | 100 stems per bunch                    |
| Natural Raffia         | 10-3013  | 18   | \$1.75 | 2oz.                                   |
| Harvest Poa            | 10-3011  | 12   | \$4.00 |                                        |
| Happy Flower           | 10-3007  | 12   | \$3.50 | natural, chili, goldenrod              |
| Hill Flower            | 10-3009  | 12   | \$3.50 | natural, chili, goldenrod              |
| Burgundy Celosia       | 10-3015  | 20   | \$6.50 | 4oz.                                   |
| Rose Celosia           | 10-3016  | 20   | \$6.50 | 4oz.                                   |
| Mini Poppy Pods        | 10-3030  | 20   | \$6.00 | 4oz.                                   |
| Globe Thistle          | 10-3018  | 15   | \$8.00 | 4oz. sleeved                           |
| Transparent Oak Leaves | 10-3003  | 25   | \$5.00 | 8oz.                                   |
| Natural Lotus Pods     | 10-3024  | 12   | \$4.50 | 6 stems per bunch, sleeved             |
| Japanese Lanterns      | 10-3017  | 25   | \$6.50 | sleeved - Approx. 30 bells             |
| Eucalyptus             | 10-3020  | 30   | \$5.50 | green, red, pink, blue, orange, purple |
| Mini Lotus Pods        | 10-3023  | 20   | \$4.00 | 12 stems per bunch, sleeved            |
| Strawflowers           | 10-3026  | 20   | \$6.50 | apricot, gold, rose, pink              |
| Lagurus Bunny Tails    | 10-3010  | 12   | \$4.00 | light brown, chili, golden rod         |

Lagurus Bunny Tails

**Broom Bloom** 

Hill Flowers

Harvest Poa

Natural & Bearded Wheat

French Lavender

Happy Flowers

Mini Lotus Pods