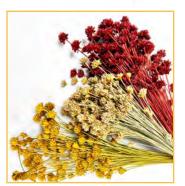

# **DRIED FLOWERS**

| ltem                   | ltem No. | Pkg. | Price  | Notes                                  |
|------------------------|----------|------|--------|----------------------------------------|
| French Lavender        | 10-3043  | 30   | \$6.00 | 3oz., sleeved, strong fragrance        |
| Safflower Orange       | 10-3025  | 20   | \$5.50 | 4oz., sleeved                          |
| Assorted Broom Bloom   | 10-3054  | 15   | \$6.50 | basil, mustard, orange, purple, autumn |
| Broom Corn             | 10-3029  | 25   | \$5.50 | 6oz.                                   |
| Bearded Black Wheat    | 10-3061  | 20   | \$5.00 | 80z., natural                          |
| Natural Wheat          | 10-3056  | 20   | \$5.00 | 80z., natural blonde                   |
| Colored Wheat          | 10-3057  | 20   | \$5.00 | 80z., rust yellow, orange, green       |
| Dark Brown Cattails    | 10-3037  | 10   | \$7.00 | 100 stems per bunch                    |
| Natural Raffia         | 10-3013  | 18   | \$1.75 | 2oz.                                   |
| Harvest Poa            | 10-3011  | 12   | \$4.00 |                                        |
| Happy Flower           | 10-3007  | 12   | \$3.50 | natural, chili, goldenrod              |
| Hill Flower            | 10-3009  | 12   | \$3.50 | natural, chili, goldenrod              |
| Burgundy Celosia       | 10-3015  | 20   | \$6.50 | 4oz.                                   |
| Rose Celosia           | 10-3016  | 20   | \$6.50 | 4oz.                                   |
| Mini Poppy Pods        | 10-3030  | 20   | \$6.00 | 4oz.                                   |
| Globe Thistle          | 10-3018  | 15   | \$8.00 | 4oz. sleeved                           |
| Transparent Oak Leaves | 10-3003  | 25   | \$5.00 | 8oz.                                   |
| Natural Lotus Pods     | 10-3024  | 12   | \$4.50 | 6 stems per bunch, sleeved             |
| Japanese Lanterns      | 10-3017  | 25   | \$6.50 | sleeved - Approx. 30 bells             |
| Eucalyptus             | 10-3020  | 30   | \$5.50 | green, red, pink, blue, orange, purple |
| Mini Lotus Pods        | 10-3023  | 20   | \$4.00 | 12 stems per bunch, sleeved            |
| Strawflowers           | 10-3026  | 20   | \$6.50 | apricot, gold, rose, pink              |
| Lagurus Bunny Tails    | 10-3010  | 12   | \$4.00 | light brown, chili, golden rod         |

Lagurus Bunny Tails

**Broom Bloom** 

Hill Flowers

Harvest Poa

Natural & Bearded Wheat

French Lavender

Happy Flowers

Mini Lotus Pods