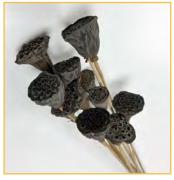

# **DRIED FLOWERS**

| ltem                   | ltem No. | Pkg. | Price  | Notes                                  |
|------------------------|----------|------|--------|----------------------------------------|
| French Lavender        | 10-3043  | 30   | \$6.00 | 3oz., sleeved, strong fragrance        |
| Safflower Orange       | 10-3025  | 20   | \$5.50 | 4oz., sleeved                          |
| Assorted Broom Bloom   | 10-3054  | 15   | \$6.50 | basil, mustard, orange, purple, autumn |
| Broom Corn             | 10-3029  | 25   | \$5.50 | 6oz.                                   |
| Bearded Black Wheat    | 10-3061  | 20   | \$5.00 | 80z., natural                          |
| Natural Wheat          | 10-3056  | 20   | \$5.00 | 80z., natural blonde                   |
| Colored Wheat          | 10-3057  | 20   | \$5.00 | 80z., rust yellow, orange, green       |
| Dark Brown Cattails    | 10-3037  | 10   | \$7.00 | 100 stems per bunch                    |
| Natural Raffia         | 10-3013  | 18   | \$1.75 | 2oz.                                   |
| Harvest Poa            | 10-3011  | 12   | \$4.00 |                                        |
| Happy Flower           | 10-3007  | 12   | \$3.50 | natural, chili, goldenrod              |
| Hill Flower            | 10-3009  | 12   | \$3.50 | natural, chili, goldenrod              |
| Burgundy Celosia       | 10-3015  | 20   | \$6.50 | 4oz.                                   |
| Rose Celosia           | 10-3016  | 20   | \$6.50 | 4oz.                                   |
| Mini Poppy Pods        | 10-3030  | 20   | \$6.00 | 4oz.                                   |
| Globe Thistle          | 10-3018  | 15   | \$8.00 | 4oz. sleeved                           |
| Transparent Oak Leaves | 10-3003  | 25   | \$5.00 | 8oz.                                   |
| Natural Lotus Pods     | 10-3024  | 12   | \$4.50 | 6 stems per bunch, sleeved             |
| Japanese Lanterns      | 10-3017  | 25   | \$6.50 | sleeved - Approx. 30 bells             |
| Eucalyptus             | 10-3020  | 30   | \$5.50 | green, red, pink, blue, orange, purple |
| Mini Lotus Pods        | 10-3023  | 20   | \$4.00 | 12 stems per bunch, sleeved            |
| Strawflowers           | 10-3026  | 20   | \$6.50 | apricot, gold, rose, pink              |
| Lagurus Bunny Tails    | 10-3010  | 12   | \$4.00 | light brown, chili, golden rod         |

Lagurus Bunny Tails

**Broom Bloom** 

Hill Flowers

Harvest Poa

Natural & Bearded Wheat

French Lavender

Happy Flowers

Mini Lotus Pods