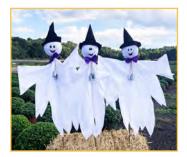

## SPOOKY GHOSTS

30" Ghost Wind Chimes Item No. 10-3080-7 Assortment of 3 | Pkg. 12. | \$5.00

**39" Halloween Stake** *Item No. 10-3085-05 Assortment of 3 | Pkg. 24 | \$4.00* 

32" Halloween Hanging Asst. with Legs Item No. 10-3080-06 Assortment of 3 | Pkg. 12 | \$3.50

48" Ghost On Stake Item No. 10-3075-11 Assortment of 3 | Pkg. 12 | \$5.50

26" Boo Ghost Pick Item No. 10-3083-2 Pkg. 12 | \$3.00

36" Hanging Ghosts Item No. 10-3077-5 Assortment 3 | Pkg. 24 | \$4.50

18" Curvy Ghosts Item No. 10-3063-18 Assortment of 4 | Pkg. 24 | \$2.00

I8" Purple Ghosts Item No. 10-3063-19 Assortment of 3 | Pkg. 24 | \$2.00

18" Ghost Picks in Bale Item No. 10-3084-2 Pkg. 24 | \$1.75