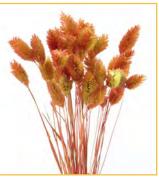

# **DRIED FLOWERS**

| ltem                   | ltem No. | Pkg. | Price  | Notes                                  |
|------------------------|----------|------|--------|----------------------------------------|
| French Lavender        | 10-3043  | 30   | \$6.00 | 3oz., sleeved, strong fragrance        |
| Safflower Orange       | 10-3025  | 20   | \$5.50 | 4oz., sleeved                          |
| Assorted Broom Bloom   | 10-3054  | 15   | \$6.50 | basil, mustard, orange, purple, autumn |
| Broom Corn             | 10-3029  | 25   | \$5.50 | 6oz.                                   |
| Bearded Black Wheat    | 10-3061  | 20   | \$5.00 | 80z., natural                          |
| Natural Wheat          | 10-3056  | 20   | \$5.00 | 80z., natural blonde                   |
| Colored Wheat          | 10-3057  | 20   | \$5.00 | 80z., rust yellow, orange, green       |
| Dark Brown Cattails    | 10-3037  | 10   | \$7.00 | 100 stems per bunch                    |
| Natural Raffia         | 10-3013  | 18   | \$1.75 | 2oz.                                   |
| Harvest Poa            | 10-3011  | 12   | \$4.00 |                                        |
| Happy Flower           | 10-3007  | 12   | \$3.50 | natural, chili, goldenrod              |
| Hill Flower            | 10-3009  | 12   | \$3.50 | natural, chili, goldenrod              |
| Burgundy Celosia       | 10-3015  | 20   | \$6.50 | 4oz.                                   |
| Rose Celosia           | 10-3016  | 20   | \$6.50 | 4oz.                                   |
| Mini Poppy Pods        | 10-3030  | 20   | \$6.00 | 4oz.                                   |
| Globe Thistle          | 10-3018  | 15   | \$8.00 | 4oz. sleeved                           |
| Transparent Oak Leaves | 10-3003  | 25   | \$5.00 | 8oz.                                   |
| Natural Lotus Pods     | 10-3024  | 12   | \$4.50 | 6 stems per bunch, sleeved             |
| Japanese Lanterns      | 10-3017  | 25   | \$6.50 | sleeved - Approx. 30 bells             |
| Eucalyptus             | 10-3020  | 30   | \$5.50 | green, red, pink, blue, orange, purple |
| Mini Lotus Pods        | 10-3023  | 20   | \$4.00 | 12 stems per bunch, sleeved            |
| Strawflowers           | 10-3026  | 20   | \$6.50 | apricot, gold, rose, pink              |
| Lagurus Bunny Tails    | 10-3010  | 12   | \$4.00 | light brown, chili, golden rod         |

Lagurus Bunny Tails

**Broom Bloom** 

Hill Flowers

Harvest Poa

Natural & Bearded Wheat

French Lavender

Happy Flowers

Mini Lotus Pods