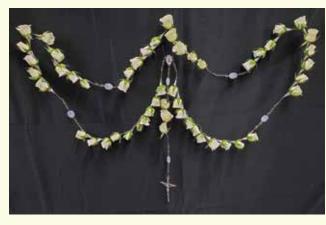

**Pillow:** \$45 & up Shown Here: \$50

Rose Rosary: \$125 & up Shown Here: \$125

Choose a beautiful and bright ring of flowers to lift the spirits of all attendees or select one of our special shapes to express your love or religious devotions.