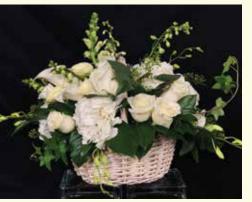

Table Top Basket Standard: \$45 & up, Premium: \$60 & up As Shown: \$85

Jewel Toned Short Vase , 6" Cub Starting At: \$40 As Shown: \$85

Starting At: \$40 As Shown: \$85

Pastel Tall Vase Starting At: \$80 As Shown: \$200