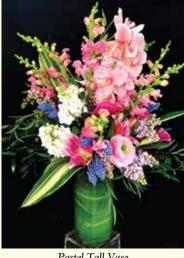

Table Top Basket Standard: \$45 & up, Premium: \$60 & up As Shown: \$85

Jewel Toned Short Vase , 6" Cub Starting At: \$40 As Shown: \$85

Starting At: \$40 As Shown: \$85

Pastel Tall Vase Starting At: \$80 As Shown: \$200

White Tall Vase Starting At: \$80 As Shown: \$200

Starting At: \$40

As Shown: \$80

Jewel Toned Tall Vase Starting At: \$80 As Shown: \$210

2 Dozen Tall Rose Vase Starting At: \$80 As Shown: \$100

Sympathy for the Service & Home