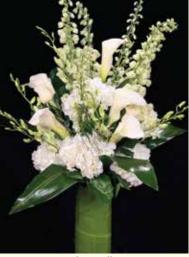

White Tall Vase Starting At: \$80 As Shown: \$200

Starting At: \$40

As Shown: \$80

Jewel Toned Tall Vase Starting At: \$80 As Shown: \$210

2 Dozen Tall Rose Vase Starting At: \$80 As Shown: \$100

Sympathy for the Service & Home