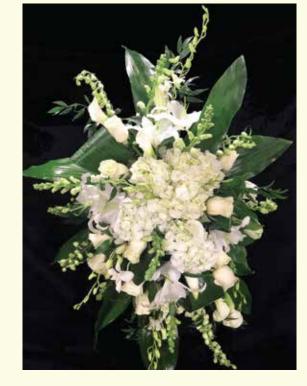

Standing Sprays

A lovely spray displayed on a free-standing easel is a beautiful, loving, and touching tribute to your loved one.

Standard Spray: \$150 & up Premium Standard Spray: \$180 & up Extra Large Spray: \$175 & up Premium Extra Large Spray: \$225 & up

Shown Here: Premium Standard Spray: \$215

Wreathes

Medium Wreath: \$150 & up Premium Medium Wreath: \$180 & up

**Premium Extra Large Wreath**: \$225 & up

Extra Large Cross: \$150 & up Premium Extra Large Cross: \$180 & up