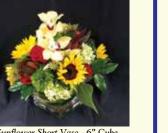

Table Top Basket Standard: \$45 & up, Premium: \$60 & up As Shown: \$85

Jewel Toned Short Vase , 6" Cub Starting At: \$40 As Shown: \$85

Starting At: \$40 As Shown: \$85

Pastel Tall Vase Starting At: \$80 As Shown: \$200