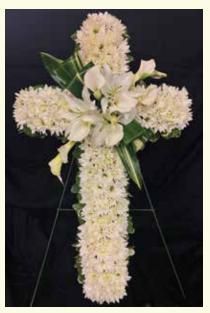

Shown Here: Premium Standard Spray: \$215

Wreathes

Medium Wreath: \$150 & up Premium Medium Wreath: \$180 & up

**Premium Extra Large Wreath**: \$225 & up

Extra Large Cross: \$150 & up Premium Extra Large Cross: \$180 & up

Shown Here: Premium Extra Large Cross: \$180