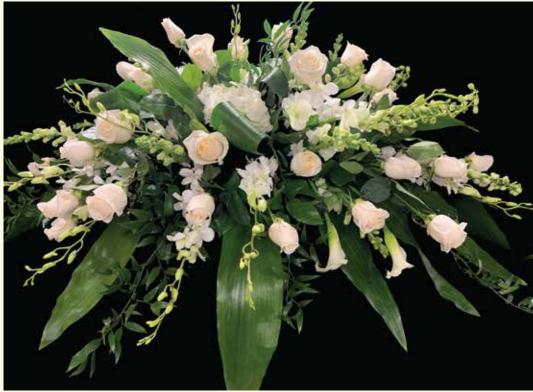

Standing Sprays

A lovely spray displayed on a free-standing easel is a beautiful, loving, and touching tribute to your loved one.

Standard Spray: \$150 & up Premium Standard Spray: \$180 & up Extra Large Spray: \$175 & up Premium Extra Large Spray: \$225 & up

Shown Here: Premium Standard Spray: \$215

Wreathes

Medium Wreath: \$150 & up Premium Medium Wreath: \$180 & up

**Premium Extra Large Wreath**: \$225 & up

Extra Large Cross: \$150 & up Premium Extra Large Cross: \$180 & up